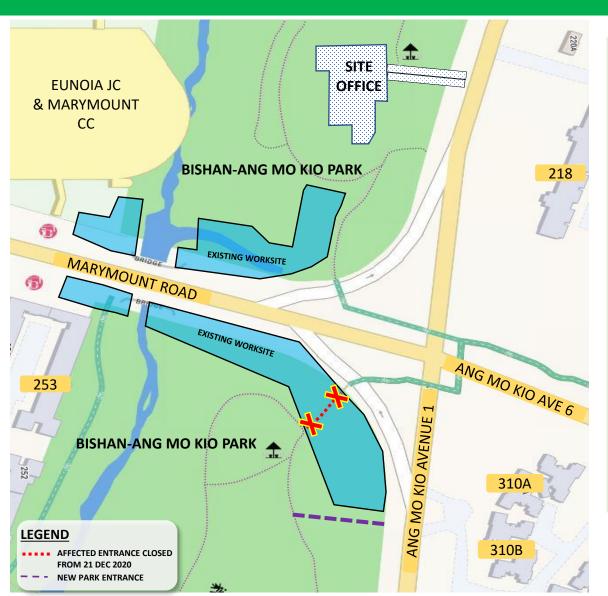

We would like to inform you that the existing Bishan-Ang Mo Kio Park entrance at the junction of Ang Mo Kio Ave 1 and Marymount Road will be closed to facilitate the construction works for N109A project (marked in red) from 21 December 2020.

Park users may use the new entrance along Ang Mo Kio Ave 1 (marked in purple) to access Bishan-Ang Mo Kio Park.

The Park will remain open and accessible to public.

Should you require further clarification, please contact STEC's Project Hotline at 9118 7562.