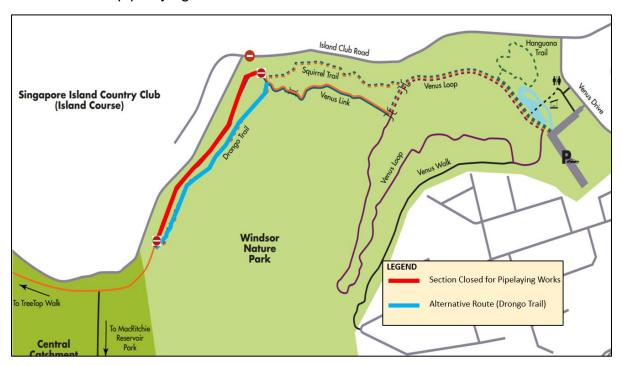

## NOTICE OF TEMPORARY PARTIAL CLOSURE OF VENUS LINK TRAIL

As part of our continued efforts to meet the increasing water demand, PUB will be laying new pipelines along Island Club Road to Upper Thomson Road. A section of the Venus Link Trail will be closed between 27 November 2023 and the 4<sup>th</sup> quarter of 2025 to facilitate the pipelaying works.