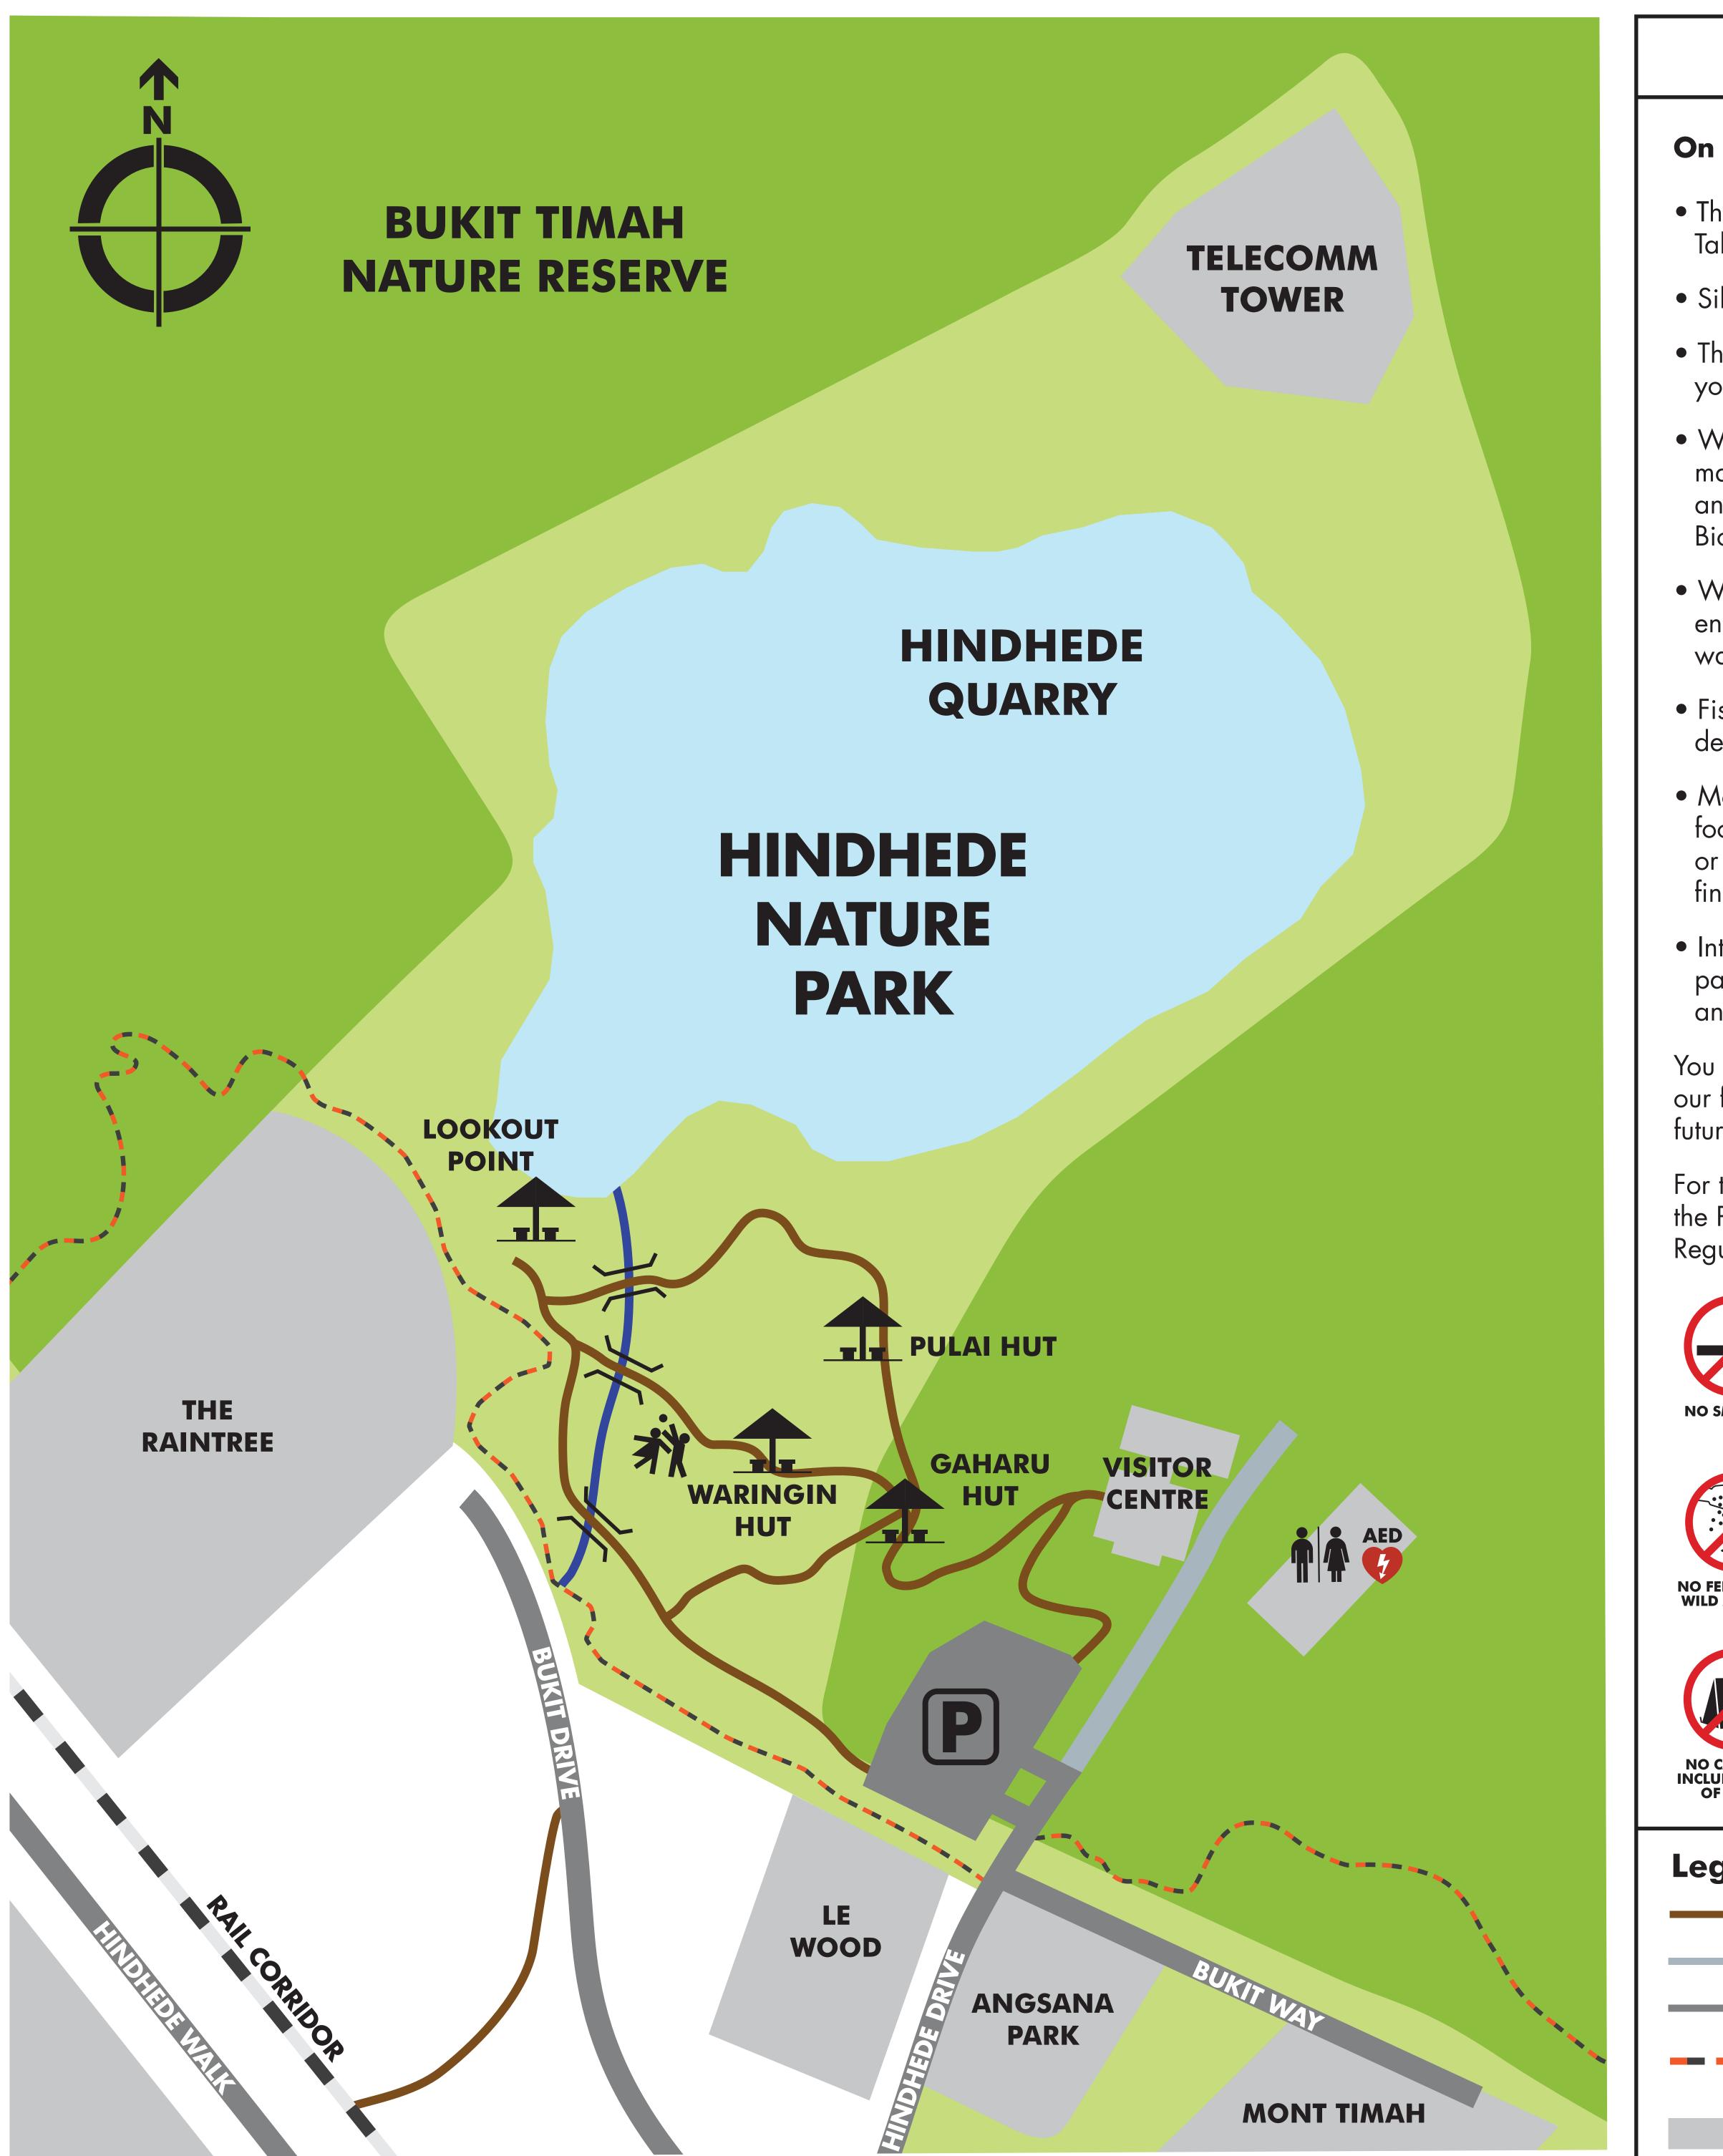

## Hindhede Nature Park

## Trail Etiquette

## On your journey of discovery, remember that:

- The nature parks, and all its plants and animals, are protected. Take home nothing but fond memories.
- Silence is golden. Leave radios and sound systems at home.
- The forest does not recycle your rubbish. Please take out what you have brought in and leave nothing behind.
- Walking only on the trails and boardwalks designated on the map boards will protect the forest floor and the plant and animal life there. The trails are designed for hiking only. Bicycles are not permitted.
- Water in the streams, quarries and reservoirs will eventually end up in your taps. If you do not want to contaminate your tap water, do not wade in the water or feed the animals.
- Fishing is not permitted in the nature parks, except at designated areas.
- Monkeys have been conditioned to associate plastic bags with food, and feeding them will make them bold. Please do not eat or carry plastic bags in the presence of monkeys. Leave them to find their own food in the forest.
- Introducing non-native animals is not allowed in the nature parks. Do not bring dogs into the nature park or release any animals into the quarry or nature park.

You are a guest here. It is your responsibility to conserve our fragile nature parks, both for your enjoyment and that of future generations.

For the well-being of our native flora and fauna, please abide by the Parks & Trees Act (Cap. 216) and the Parks & Trees Regulations (Cap. 216, RI).

The state of the s

**NO PETS** 

**Building** 

NO PLAYING OF MUSIC

Legend

Trail

Nature Park

Track

Nature Reserve

Nature Reserve

Toilet

Dry Stream

Playground

Playground

Biking Trail

P Carpark

AED Automated

External Defibrillator